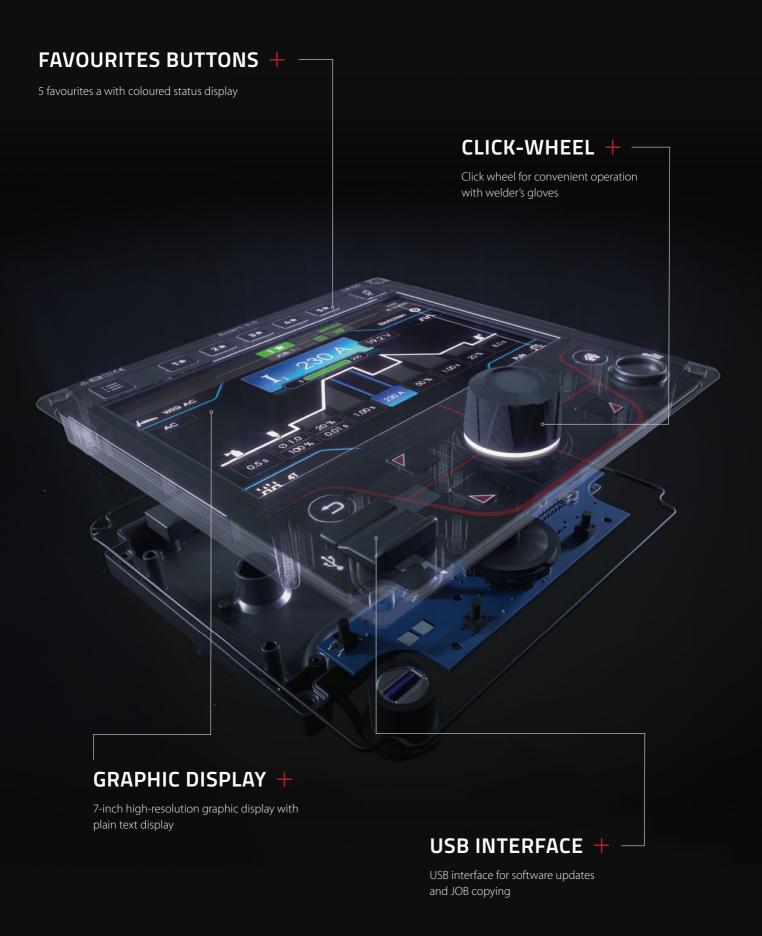

#### + USER-FRIENDLINESS

The intuitive menu navigation and the high-resolution colour display ensure easy operation – even with demanding applications.

### FOR MIG/MAG XQ

- 7" high-resolution graphic display with plain text display
- 5 favourites buttons with coloured status display
- Xbutton for individual access authorisation
- USB interface for software updates and JOB copying
- Click wheel for convenient operation with welder's gloves
- Hotkey buttons: reliable operation with push-buttons, the selected function are shown in the display with graphic support
- Double-assignment function for the buttons: additional customised storage of defined functions
- Home screen: all parameters and important functions at a glance and directly accessible
- Q-info screen: extensive help menu with tips and explanations

#### JOB-FINDER +

The JOB finder allows quick access to the appropriate welding JOBs. The user-friendly graphic display and a defined selection list allow you to set the JOB parameters quickly and easily.

#### **HOTKEY FUNCTION** +

The practical push-buttons make operation easy, even when wearing welder's gloves. A graphic support in the display clearly shows the selected functions. In addition, quick-selection buttons with double assignment (hotkey) enable simple and direct selection of functions.