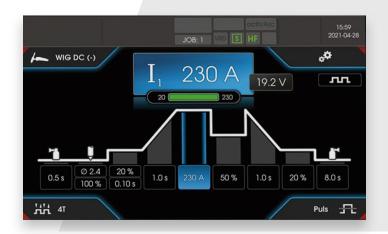

#### **HOME SCREEN** +

The home screen displays all the information needed for the procedure before, during and after the welding process. In addition, you continuously receive status information about the condition of the machine.

#### PARAMETER SETTING +

The parameters can be infinitely adjusted using the click wheel via the colour display. The intuitive menu navigation allows for quick adjustment, while the welding sequence is shown dynamically on the graphic display. The active setting range is marked, which makes operation considerably easier.

#### **HOMESCREEN** +

All important functions can be directly accessed on the home screen, so there's no need to waste time going through the submenus. It also shows continuous information on the machine status.

#### PARAMETER SETTING +

The click wheel is used to parameterise the welding process. A colour screen with dynamic graphic display supports you while the active setting range is marked, so the adjusted parameters are always visible.

#### FLOW DIAGRAM +

On the high-resolution graphic display, all parameters in the flow diagram are graphically adjusted. This means you always have all current values in view, allowing you to weld even more efficiently.