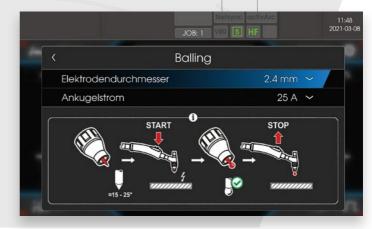

#### JOB-FINDER +

The JOB finder allows quick access to the appropriate welding JOBs. The user-friendly graphic display and a defined selection list allow you to set the JOB parameters quickly and easily.

#### **HOTKEY FUNCTION** +

The practical push-buttons make operation easy, even when wearing welder's gloves. A graphic support in the display clearly shows the selected functions. In addition, quick-selection buttons with double assignment (hotkey) enable simple and direct selection of functions.

#### **VISUAL GUIDANCE +**

The graphic user interface provides you with helpful control functions, such as clear instructions and handy quick menus. These operating aids make menu navigation particularly intuitive and user-friendly.