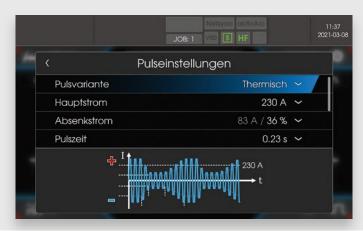

#### JOB-FINDER +

The JOB finder allows quick access to the appropriate welding JOBs. The user-friendly graphic display and a defined selection list allow you to set the JOB parameters quickly and easily.

#### **HOTKEY FUNCTION** +

The practical push-buttons make operation easy, even when wearing welder's gloves. A graphic support in the display clearly shows the selected functions. In addition, quick-selection buttons with double assignment (hotkey) enable simple and direct selection of functions.