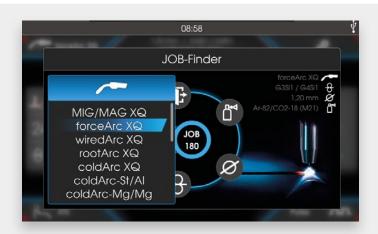

#### JOB-FINDER +

The JOB finder allows quick access to the appropriate welding JOBs. The user-friendly graphic display and a defined selection list allow you to set the JOB parameters quickly and easily.