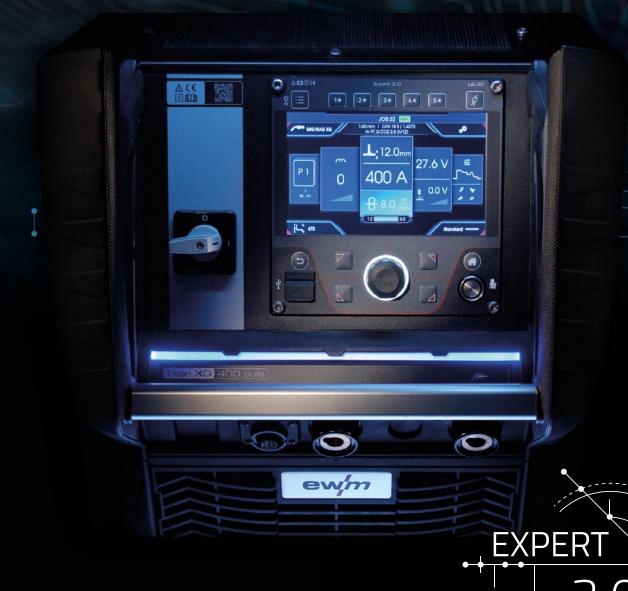

# EXPERT 3.0 CONTROL

EXCELLENT RESULTS IN PLAIN VIEW.

THIS CONTROL UNIT COMBINES PRECISION WITH EASE OF USE.

#### **HOME SCREEN** +

The home screen displays all the information needed for the procedure before, during and after the welding process. In addition, you continuously receive status information about the condition of the machine.

#### PARAMETER SETTING +

The parameters can be infinitely adjusted using the click wheel via the colour display. The intuitive menu navigation allows for quick adjustment, while the welding sequence is shown dynamically on the graphic display. The active setting range is marked, which makes operation considerably easier.