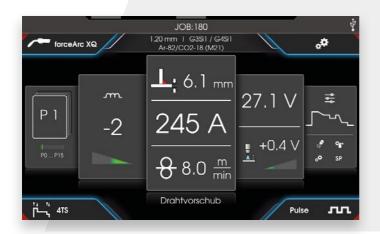

#### FLOW DIAGRAM +

On the high-resolution graphic display, all parameters in the flow diagram are graphically adjusted. This means you always have all current values in view, allowing you to weld even more efficiently.

#### **VISUAL GUIDANCE +**

The graphic user interface provides you with helpful control functions, such as clear instructions and handy quick menus. These operating aids make menu navigation particularly intuitive and user-friendly.