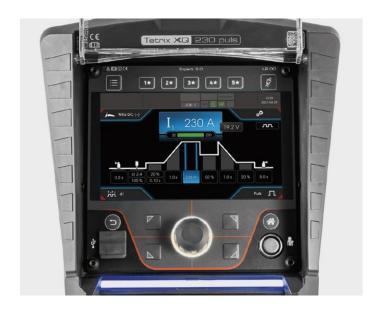

### FOR MIG/MAG XQ

- 7" high-resolution graphic display with plain text display
- 5 favourites buttons with coloured status display
- Xbutton for individual access authorisation
- USB interface for software updates and JOB copying
- Click wheel for convenient operation with welder's gloves
- Hotkey buttons: reliable operation with push-buttons, the selected function are shown in the display with graphic support
- Double-assignment function for the buttons: additional customised storage of defined functions
- Home screen: all parameters and important functions at a glance and directly accessible
- Q-info screen: extensive help menu with tips and explanations

#### FOR TETRIX XQ

- 7" high-resolution graphic display with plain text display
- 5 favourites buttons
- Xbutton for individual access authorisation
- USB interface for offline documentation / software updates
- Click wheel for convenient operation with welder's gloves
- Reliable push-button operation
- Customisable to your individual requirements
- Direct access to all main functions
- All parameters available at a glance
- Colour screen and graphic support for parameter setting