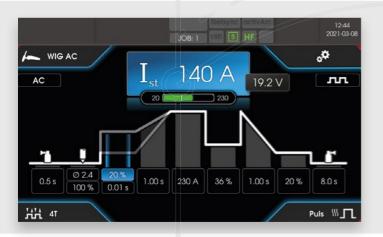

#### **HOME SCREEN** +

The home screen displays all the information needed for the procedure before, during and after the welding process. In addition, you continuously receive status information about the condition of the machine.

#### PARAMETER SETTING +

The parameters can be infinitely adjusted using the click wheel via the colour display. The intuitive menu navigation allows for quick adjustment, while the welding sequence is shown dynamically on the graphic display. The active setting range is marked, which makes operation considerably easier.

#### **HOMESCREEN** +

All important functions can be directly accessed on the home screen, so there's no need to waste time going through the submenus. It also shows continuous information on the machine status.

#### PARAMETER SETTING +

The click wheel is used to parameterise the welding process. A colour screen with dynamic graphic display supports you while the active setting range is marked, so the adjusted parameters are always visible.

#### FLOW DIAGRAM +

On the high-resolution graphic display, all parameters in the flow diagram are graphically adjusted. This means you always have all current values in view, allowing you to weld even more efficiently.

#### **VISUAL GUIDANCE +**

The graphic user interface provides you with helpful control functions, such as clear instructions and handy quick menus. These operating aids make menu navigation particularly intuitive and user-friendly.