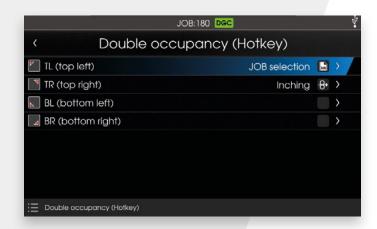

#### **HOTKEY FUNCTION** +

The practical push-buttons make operation easy, even when wearing welder's gloves. A graphic support in the display clearly shows the selected functions. In addition, quick-selection buttons with double assignment (hotkey) enable simple and direct selection of functions.