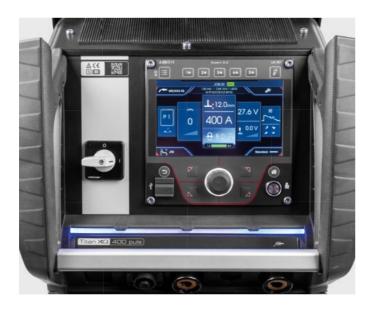

### FOR MIG/MAG XQ

- 7" high-resolution graphic display with plain text display
- 5 favourites buttons with coloured status display
- Xbutton for individual access authorisation
- USB interface for software updates and JOB copying
- Click wheel for convenient operation with welder's gloves
- Hotkey buttons: reliable operation with push-buttons, the selected function are shown in the display with graphic support
- Double-assignment function for the buttons: additional customised storage of defined functions
- Home screen: all parameters and important functions at a glance and directly accessible
- Q-info screen: extensive help menu with tips and explanations

#### FOR TETRIX XQ

- 7" high-resolution graphic display with plain text display
- 5 favourites buttons
- Xbutton for individual access authorisation
- USB interface for offline documentation / software updates
- Click wheel for convenient operation with welder's gloves
- Reliable push-button operation
- Customisable to your individual requirements
- Direct access to all main functions
- All parameters available at a glance
- Colour screen and graphic support for parameter setting