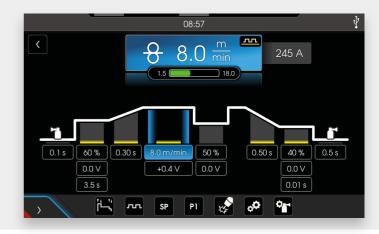

#### **HOME SCREEN** +

The home screen displays all the information needed for the procedure before, during and after the welding process. In addition, you continuously receive status information about the condition of the machine.

#### PARAMETER SETTING +

The parameters can be infinitely adjusted using the click wheel via the colour display. The intuitive menu navigation allows for quick adjustment, while the welding sequence is shown dynamically on the graphic display. The active setting range is marked, which makes operation considerably easier.

#### FLOW DIAGRAM +

On the high-resolution graphic display, all parameters in the flow diagram are graphically adjusted. This means you always have all current values in view, allowing you to weld even more efficiently.